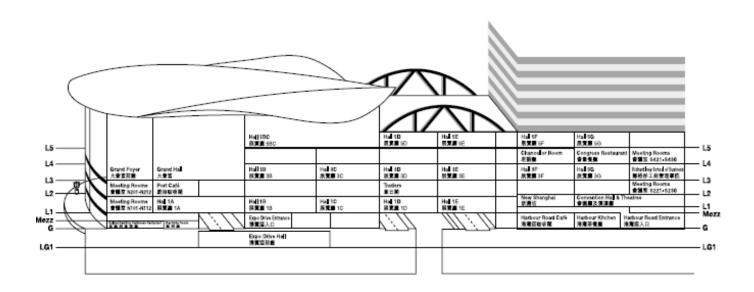

### 2.8 Section Plan of Exhibition Centre

# Key 註解:

" / " refers to the escalator between the levels

"/" 代表來往各樓層之扶手電梯