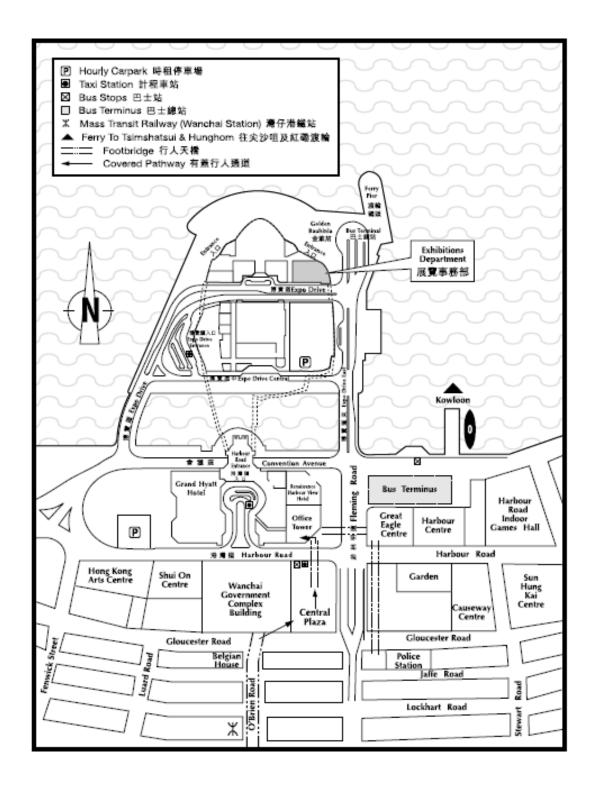

, additional HKD10 is required at Hall 3B Entrance.
- Children under 3 and elderly over 65 will be admitted free of charge.
- There will be no admission to the fairground 45 minutes before the announced daily closing time of the expo.

# 2.7 Location of the Utensils Cleaning Room & Storage Area

# <u> Hall 1</u>



# Hall 3



#### Hall 5



For information only, subject to change if necessary 只供參考,如有需要,隨時作出更改

······ Smoke Curtain 防煙閘

Hall **1,3** For booths located within  $\pm$  500 mm area under the smoke curtain, the maximum allowable height is **3000** mm.

展覽廳 1,3:在防煙閘下±0.5米的範圍內,(見展覽廳平面圖第9頁)攤位高度不得超過 3米。

### 2.8 Section Plan of Exhibition Centre

# Key 註解:

" / " refers to the escalator between the levels

"/" 代表來往各樓層之扶手電梯



# 2.9 Location Map of Exhibition Centre (Wanchai Area)



# 2.10. Location Map of Exhibition Centre (Hong Kong Area)