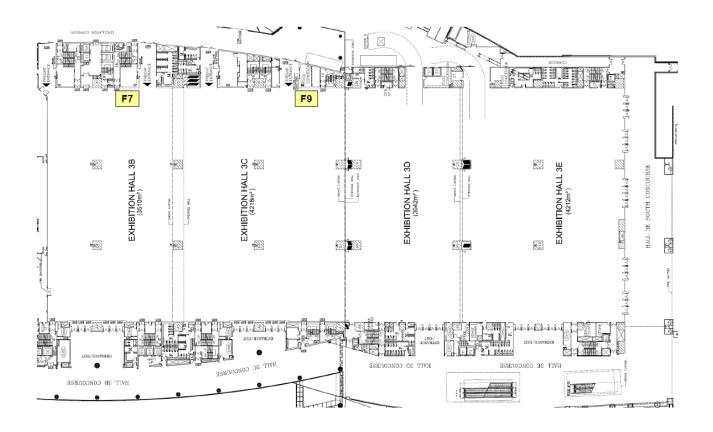

s:** 

(14-15 August): 9:30am-5:30pm (16 August): 9:30am-3:30pm

#### Food Expo Public Hall

Open to public by ticket admission:

- HKD30 per visitor.
- Children under 3 and elderly over 65 will be admitted free of charge.
- There will be no admission to the fairground 45 minutes before the announced daily closing time of the expo.

#### Food Expo Gourmet Zone

Open to public by ticket admission:

- HKD40 per visitor. (Combo ticket); For top-up from Public Hall tickets, additional HKD10 is required at Hall 3B Entrance.
- Children under 3 and elderly over 65 will be admitted free of charge.
- There will be no admission to the fairground 45 minutes before the announced daily closing time of the expo.

# 2.7 Location of the Utensils Cleaning Room & Storage Area

# <u> Hall 1</u>



# Hall 3



#### Hall 5



For information only, subject to change if necessary 只供參考,如有需要,隨時作出更改

······ Smoke Curtain 防煙閘

Hall **1,3** For booths located within  $\pm$  500 mm area under the smoke curtain, the maximum allowable height is **3000** mm.

展覽廳 1,3:在防煙閘下±0.5米的範圍內,(見展覽廳平面圖第9頁)攤位高度不得超過 3米。

### 2.8 Section Plan of Exhibition Centre

# Key 註解:

" / " refers to the escalator between the levels

"/" 代表來往各樓層之扶手電梯



# 2.9 Location Map of Exhibition Centre (Wanchai Area)



# 2.10. Location Map of Exhibition Centre (Hong Kong Area)