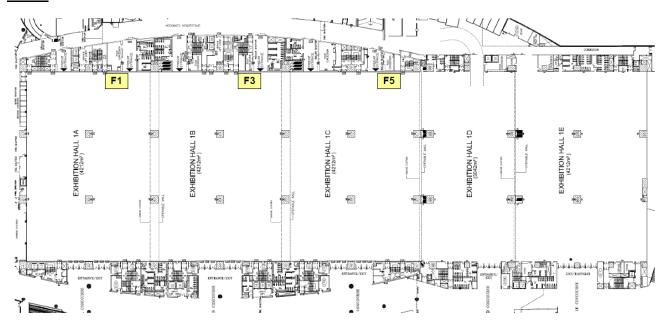

# <u> Hall 1</u>

#### Hall 5

For information only, subject to change if necessary 只供參考,如有需要,隨時作出更改

······ Smoke Curtain 防煙閘

Hall **1,3** For booths located within  $\pm$  500 mm area under the smoke curtain, the maximum allowable height is **3000** mm.