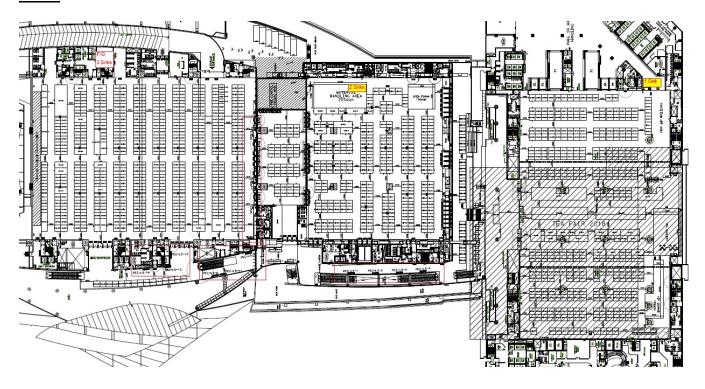

August): 9:30am-5:30pm (17 August): 9:30am-3:30pm

### Food Expo Public Hall

Open to public by ticket admission:

- HKD30 per visitor.
- Children under 3 and elderly over 65 will be admitted free of charge.
- There will be no admission to the fairground 45 minutes before the announced daily closing time of the expo.

### Food Expo Gourmet Zone

Open to public by ticket admission:

- HKD40 per visitor. (Combo ticket); For top-up from Public Hall tickets, additional HKD10 is required at Hall 3B Entrance.
- Children under 3 and elderly over 65 will be admitted free of charge.
- There will be no admission to the fairground 45 minutes before the announced daily closing time of the expo.

# 2.7 Location of the Utensils Cleaning Room & Storage Area

## <u> Hall 1</u>



## Hall 3



### Hall 5



# For information only, subject to change if necessary 只供參考,如有需要,隨時作出更改

······ Smoke Curtain 防煙閘

Hall 1,3 For booths located within  $\pm$  500 mm area under the smoke curtain, the maximum allowable height is **3000** mm.

展覽廳 1,3:在防煙閘下 $\pm$  0.5  $\pm$  的範圍內,(見展覽廳平面圖第9頁) 攤位高度不得超過  $3 \times 6$ 

### 2.8 Section Plan of Exhibition Centre

### Key 註解:

- " / " refers to the escalator between the levels
- "/" 代表來往各樓層之扶手電梯



# 2.9 Location Map of Exhibition Centre (Wanchai Area)



# 2.10. Location Map of Exhibition Centre (Hong Kong Area)