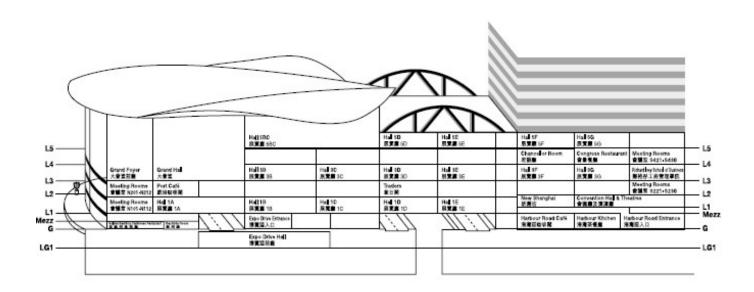

### 2.8 Section Plan of Exhibition Centre

### Key 註解:

- " / " refers to the escalator between the levels
- "/" 代表來往各樓層之扶手電梯