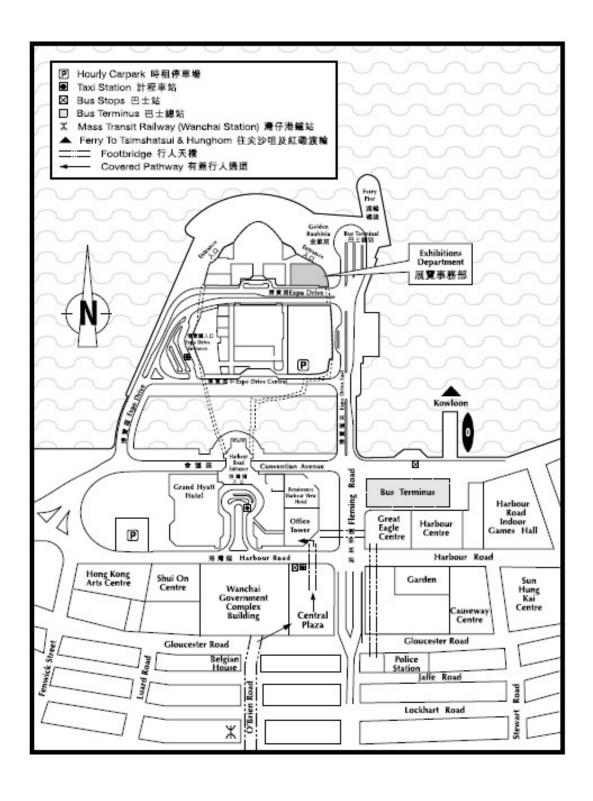

at Hall 3B Entrance.
- Children under 3 and elderly over 65 will be admitted free of charge.
- There will be no admission to the fairground 45 minutes before the announced daily closing time of the expo.

# 2.7 Location of the Utensils Cleaning Room & Storage Area

## <u> Hall 1</u>



## Hall 3



### Hall 5



# For information only, subject to change if necessary 只供參考,如有需要,隨時作出更改

······ Smoke Curtain 防煙閘

Hall 1,3 For booths located within  $\pm$  500 mm area under the smoke curtain, the maximum allowable height is **3000** mm.

展覽廳 1,3:在防煙閘下 $\pm$  0.5  $\pm$  的範圍內,(見展覽廳平面圖第9頁) 攤位高度不得超過  $3 \times 6$ 

### 2.8 Section Plan of Exhibition Centre

### Key 註解:

- " / " refers to the escalator between the levels
- "/" 代表來往各樓層之扶手電梯



# 2.9 Location Map of Exhibition Centre (Wanchai Area)



# 2.10. Location Map of Exhibition Centre (Hong Kong Area)