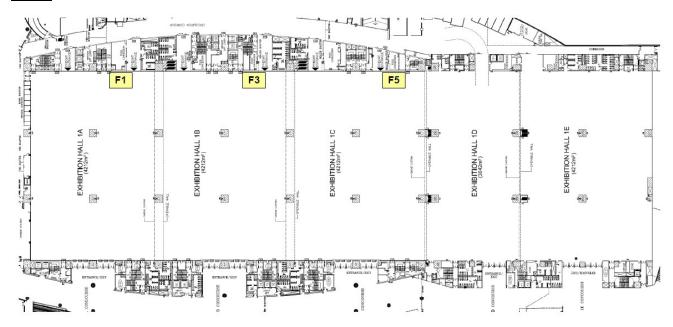

## <u> Hall 1</u>

# For information only, subject to change if necessary 只供參考,如有需要,隨時作出更改

······ Smoke Curtain 防煙閘

Hall 1,3 For booths located within  $\pm$  500 mm area under the smoke curtain, the maximum allowable height is **3000** mm.

展覽廳 1,3:在防煙閘下 $\pm$  0.5  $\pm$  的範圍內,(見展覽廳平面圖第9頁) 攤位高度不得超過  $3 \times 6$ 