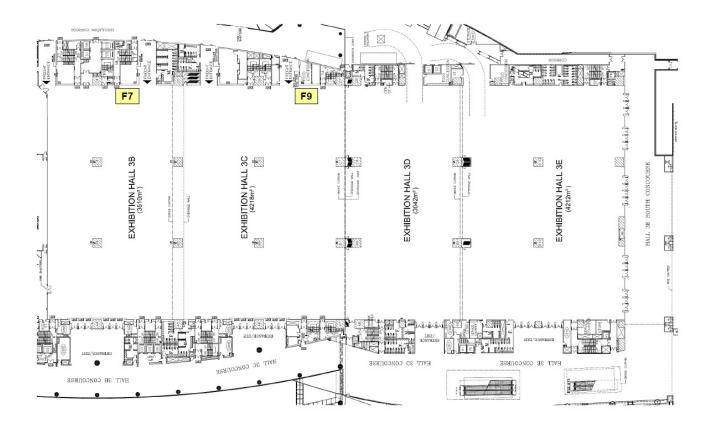

## Hall 3

# For information only, subject to change if necessary 只供參考,如有需要,隨時作出更改

······ Smoke Curtain 防煙閘

Hall 1,3 For booths located within  $\pm$  500 mm area under the smoke curtain, the maximum allowable height is **3000** mm.

展覽廳 1,3:在防煙閘下 $\pm$  0.5  $\pm$  的範圍內,(見展覽廳平面圖第9頁) 攤位高度不得超過  $3 \times 6$ 